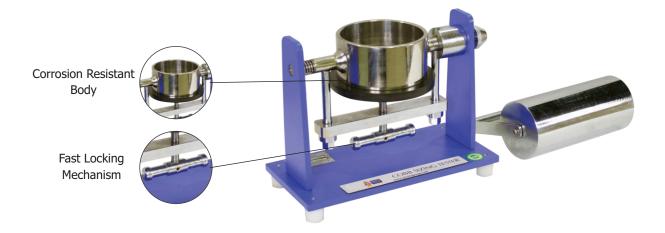

#### Model No. PCS - 23

**Cobb Sizing Tester** is a consistent tool useful for checking the water absorptiveness (Cobb value) of a given test sample. Used to check the quantity of water absorbed by various sample like paper, cardboard, corrugated sample in a given time rapidly and accurately. PRESTO Cobb Sizing Tester is designed as per standards IS 1060, TAPPI –T441.

- High Quality rugged structure with corrosion resistant main body
- Light weight and resilient
- Fast Locking Mechanism
- Single handed hassle free operation
- Highly accurate test results
- High Grade stainless steel test area
- Quick Clamping Grip
- Non absorbent soft rubber pad to avoid lateral water seepage