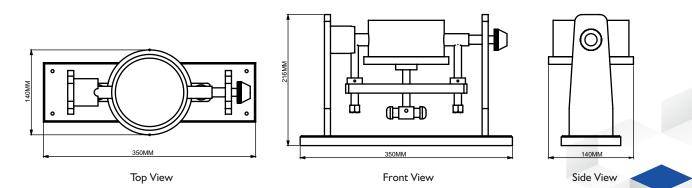

#### **Key Specifications:**

| Sample Diameter                   | 130 mm (approx) |
|-----------------------------------|-----------------|
| Depth of cylinder                 | 60 mm           |
| Diameter of rubber pad            | 145 mm ± 1 mm   |
| Water level indicator in cylinder | 10 mm and 25 mm |
| Weight of roller                  | 10Kg (approx)   |
| Roller length                     | 163 mm ± 1 mm   |